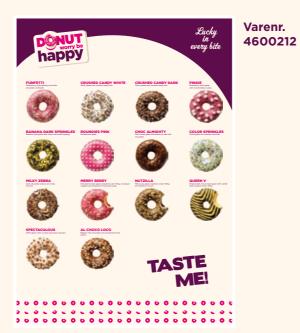

# THE (W)HOLE FAMILY

| DONUTS Unfilled        |
|------------------------|
| DONUTS Filled          |
| LIMITED EDITION DONUTS |
| NAKED DONUTS           |
| BITES                  |
| POS MATERIALE          |
| INGREDIENTS DONUTS     |
| INGREDIENTS BITES      |
|                        |

| side | 6  |
|------|----|
| side | 10 |
| side | 12 |
| side | 18 |
| side | 20 |
| side | 24 |
| side | 28 |
| side | 30 |

# **DONUTS UNFILLED**

#### **AL CHOCO LOCO**

Belgian milk chocolate and unhulled almond pieces.

4250973: 48

#### **PINKIE**

Strawberry-style glaze with marshmallow cubes.

#### **CHOC ALMIGHTY**

Dark cocoa glaze with pieces of real milk chocolate.

4250720: 12

#### **COLOR SPRINKLES**

White glaze and rainbow sprinkles.

| ⊆ 56 g  | 00° 00' |    |    |
|---------|---------|----|----|
| 4250954 | :       | 48 | 88 |
|         |         |    |    |

#### **SPECTACULOUS**

White glaze with crushed speculoos biscuits.

**FUNFETTI** Strawberry-style glazing and white chocolate vermicelli.

UNFILLED - 90 mm

#### **BANANA DARK SPRINKLES**

Banana-style glaze with choco vermicelli topping.

4250953: 48 88

#### **CRUSHED CANDY DARK**

Choco glaze and crushed candy bits.

#### **PLAIN DONUT**

Dark chocolate stripes and nutty crocant.

#### **CRUSHED CANDY WHITE**

White glaze and crushed candy bits.

#### GOLDENFRY

Golden-fried dough sprinkled with sugar.