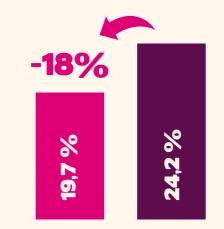

# WAY LIGHTER **THAN MOST COMPETITORS**

Eat this: our dough contains 18% less fat than the average of our competitors.

Source: Research conducted by an independant laboratory accredited according to ISO 17025 nr. 051-TEST on 'Average nutritional value e.g. Total fat per 100 g'.