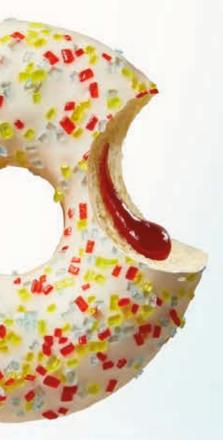

#### WHITE DARK SPRINKLES

ON REQUEST

White glaze and choco vermicelli topping.

| 🔘 <u>56 g</u> | ééé 60' | £1 |    |
|---------------|---------|----|----|
| 4250955:      |         | 48 | 88 |