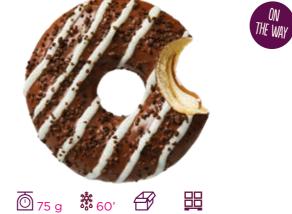

# LIMITED EDITION DONUTS OUNFILLED OF THE PO MM

CARAMEL DREAM CAKE

Cream and caramel filling with caramel topping.

ON THE WAY

0 76 g 8 60' Ð 4250844: 48 88

WILLAMON TELL Cinnamon sugar coating filled with apple.