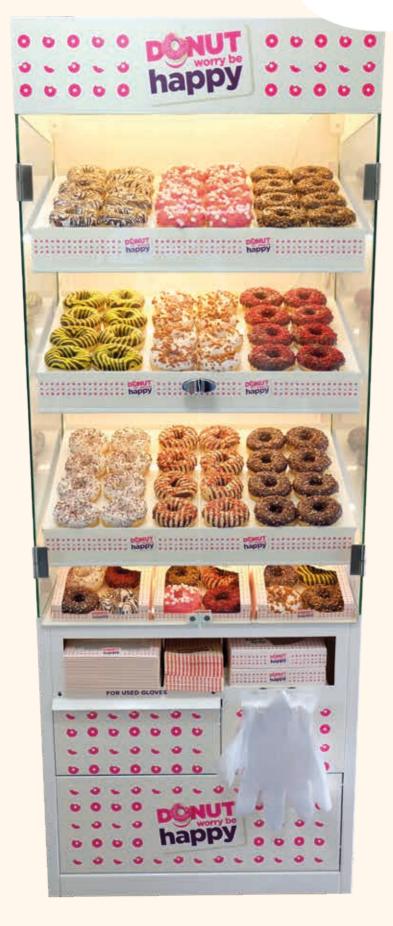

#### **DISPLAY WITH LIGHT** 4680041

Closed floor display in tempered glass. With 3 adjustible and removable shelves and light. Rooms for boxes, bags and hanger for gloves. Bin for used gloves. Dimension: H: 179 cm - W: 66 cm - D: 44 cm