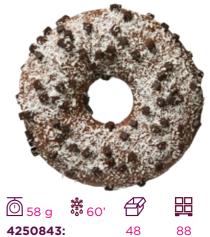

#### **AL CHOCO LOCO**

Belgian milk chocolate and unhulled almond pieces.

4250973: 48