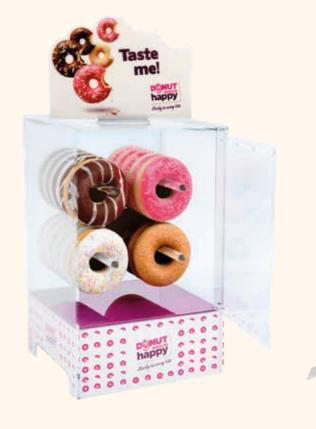

T BITE** Filled with creamy chocolate and hazeInut.



0 25 g 8 60' Ð 믱 4242002: 105 104

**APRICOTTY BITE** Filled with sweet and sour apricot marmelade.



0 25 g 8 60' 믱 Æ 4242003: 104 105

#### WHITE CHOCOLATE BITE

Filled with creamy white chocolate.

BITES



0 25 g 8 60' Æ 4242007: 105 104

#### **SPECULICIOUS BITE**

Filled with speculoos.



0 25 g 8 60' Æ 4242008: 104 105

**CARAMBA BITE** Filled with smooth toffee.









### **POS MATERIALS**

BE VISIBLE AND BOOST YOUR SALES!





#### **DISPLAY WITH LIGHT** 4680041

Closed floor display in tempered glass. With 3 adjustible and removable shelves and light. Rooms for boxes, bags and hanger for gloves. Bin for used gloves. Dimension: H: 179 cm - W: 66 cm - D: 44 cm

#### **TABLE DISPLAY** 4600200

Acrylic display for counter.



#### BOXES

4600226 Box for 4 pcs. donuts with clear window. Perfect for sale over counter. 100 pcs./crt.



#### **SHELVES DISPLAY**

4600201, dimension: 31 x 34 cm (w x d) 4680050, dimension: 44 x 24 cm (w x d) The display can be used at counter or shelves in desk. Stacking donuts without ruining the glaze. Presents the donuts more visible for customers.





4600234 Box for 6 pcs. donuts with clear window. Perfect for sale over counter. 100 pcs./crt.



## **POS MATERIALE**

#### **TO-GO PAPERBACK**

Varenr. 4600227 Paperback for 2 pcs. donuts. 1000 pcs./crt.



#### HANGERS

Varenr. 4600204 Dobbeltsided cardboard signs hanging from the ceiling. Create visibility over desk or freezer.



#### **POSTERS**

Posters with assortment, branding and prices. Formats: A4, A3, A1, 50x70, 70x100