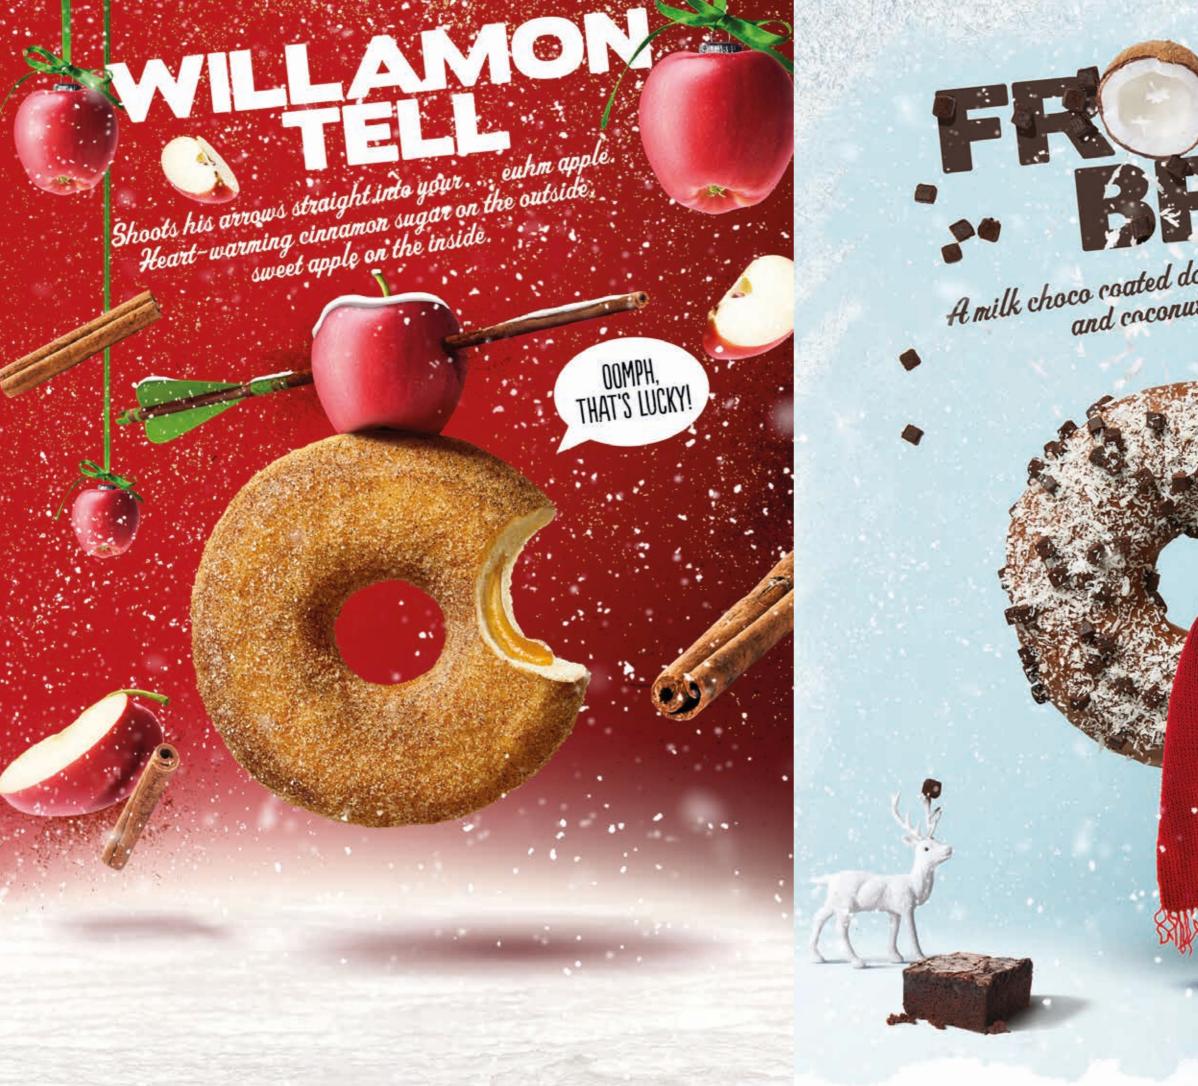

# LIMITED EDITION DONUTS OUNFILLED OF THE PO MM

CARAMEL DREAM CAKE

Cream and caramel filling with caramel topping.

ON THE WAY

0 76 g 8 60' Ð 4250844: 48 88

WILLAMON TELL Cinnamon sugar coating filled with apple.

#### **FROSTY BRO**

Milk cocoa glaze with brownie cubes and coconut.

KISS ME?

Sink into this white glaze filled with delicious raspberry inside! A raspberry-filled donut covered in twinkling sugary ice crystals.