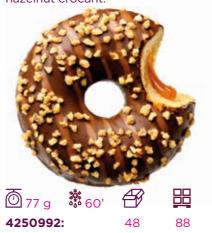

#### **PLAIN DONUT**

Dark chocolate stripes and nutty crocant.

#### CARAMAZING

Milk choco stripes, salted caramel filling and hazelnut crocant.