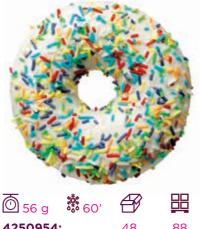

#### **COLOR SPRINKLES**

White glaze and rainbow sprinkles.

| ⊆ 56 g  | 00° 00' |    |    |
|---------|---------|----|----|
| 4250954 | :       | 48 | 88 |
|         |         |    |    |