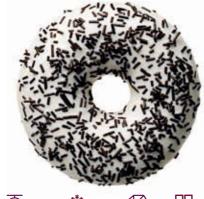

#### WHITE DARK SPRINKLES

ON REQUEST

White glaze and choco vermicelli topping.

| 🔘 <u>56 g</u> | ééé 60' | £1 |    |
|---------------|---------|----|----|
| 4250955:      |         | 48 | 88 |