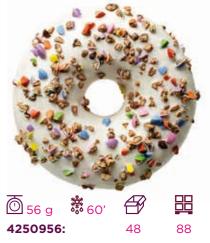

#### **COLOR SPRINKLES**

White glaze and rainbow sprinkles.

| ⊆ 56 g  | 00° 00' |    |    |
|---------|---------|----|----|
| 4250954 | :       | 48 | 88 |
|         |         |    |    |