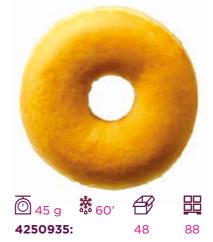

#### **AL CHOCO LOCO**

Belgian milk chocolate and unhulled almond pieces.



4250973: 48

#### **PINKIE**

Strawberry-style glaze with marshmallow cubes.



#### **CHOC ALMIGHTY**

Dark cocoa glaze with pieces of real milk chocolate.



4250720: 12

#### **COLOR SPRINKLES**

White glaze and rainbow sprinkles.



| ⊆ 56 g  | 00° 00' |    |    |
|---------|---------|----|----|
| 4250954 | :       | 48 | 88 |
|         |         |    |    |

#### **SPECTACULOUS**

White glaze with crushed speculoos biscuits.



**FUNFETTI** Strawberry-style glazing and white chocolate vermicelli.



UNFILLED - 90 mm

#### **BANANA DARK SPRINKLES**

Banana-style glaze with choco vermicelli topping.



4250953: 48 88

#### **CRUSHED CANDY DARK**

Choco glaze and crushed candy bits.



#### **PLAIN DONUT**







Dark chocolate stripes and nutty crocant.



#### **CRUSHED CANDY WHITE**

White glaze and crushed candy bits.



#### GOLDENFRY

Golden-fried dough sprinkled with sugar.



# **DONUTS UNFILLED**



#### ZEBRA



#### WHITE DARK SPRINKLES

ON REQUEST

White glaze and choco vermicelli topping.



| 🔘 <u>56 g</u> | ééé 60' | £1 |    |
|---------------|---------|----|----|
| 4250955:      |         | 48 | 88 |









# IT'S NOT ALL BLACK & WHITE, GUYS.





#### **THE BELGIYUM**

Real Belgian chocolate glaze, chocolate filling and marzipan crunch.



4250997:48884250723:12248

#### **MUCHO PISTACHIO**

Striped pistachio-style glaze, filling and pistachio crocant.



#### **RUFFALLO CREAM**

White chocolate glaze, ruffalo cream and coconut shavings.



**4250725:** 48 88 **4250725:** 12