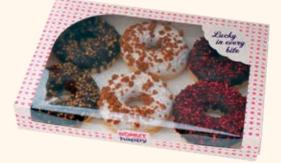

4600234 Box for 6 pcs. donuts with clear window. Perfect for sale over counter. 100 pcs./crt.