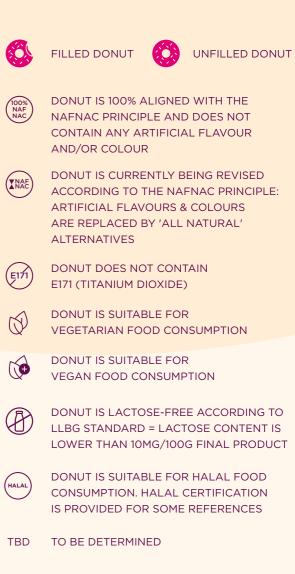

# **MORE NATURAL FOR EVEN MORE PLEASURE**

Our joyful range prides itself on peaking taste pleasure without any compromise. We aim for the best. the purest, more natural... With this mission, we established the NAFNAC project in 2020. NAFNAC stands for 'no artificial flavours & no artificial colours'.

Which makes our legendary bite, taste & looks even better!

**OVER 70% OF OUR TOTAL ASSORTMENT IS SUITABLE FOR VEGETARIAN DONUTARIANS!** 

**VEGAN LOVER? TRY OUT OUR MILKY ZEBRA, SPECTACULOUS** & OTHER VEGAN DONUTS.

LACTOSE-FREE BUT JOYFUL **& FILLED TO THE BRIM WITH GOODNESS? YOU CALL, WE HAUL!** 

> **LOOKING FOR HALAL? NO PROBLEMO!** WE'VE GOT YOU COVERED.

**NON-STOP TRACING & REPLACEMENT OF ARTIFICIAL FLAVOURS & COLOURS BY 'ALL NATURAL' INGREDIENTS** 

**OVER 20 FILLINGS, COATINGS** & TOPPINGS REVISED IN 2020

**RESULTING IN ALREADY 13 DONUTS** THAT ARE 100% NAFNAC

EACH NEW DONUT LAUNCHED **COMPLIES FOR 100% WITH NAFNAC\*** 

As of 2022, each new donut launched will be 100% NAFNAC and will be free of any artificial flavour or colour. 2021 is considered a transition period.