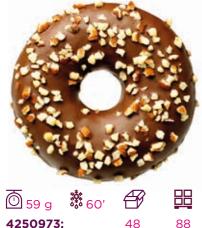

#### **AL CHOCO LOCO**

Belgian milk chocolate and unhulled almond pieces.

4250973: 48