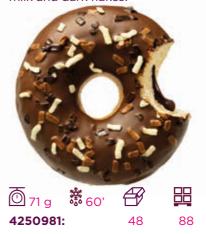

#### **AL CHOCO LOCO**

Belgian milk chocolate and unhulled almond pieces.

4250973: 48

#### **CHOC ALMIGHTY**

Dark cocoa glaze with pieces of real milk chocolate.

4250720: 12