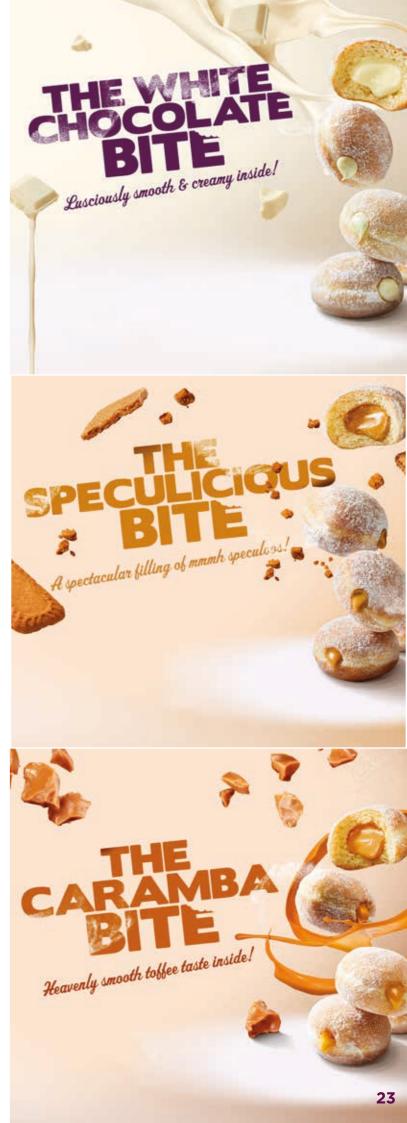

#### **SPECULICIOUS BITE**

Filled with speculoos.

0 25 g 8 60' Æ 4242008: 104 105

**CARAMBA BITE** Filled with smooth toffee.