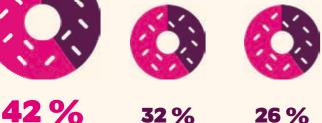

# PREFERRED **BY CONSUMERS**

"When comparing the 3 chocolate donuts you tasted, which one do you prefer?"

COMPETITOR A COMPETITOR B

During consumer tests with variants of the N°1 most popular donut flavour, 42% of the respondents choose for Donut Worry Be Happy.

Source: Consumer research conducted by Ipsos on behalf of La Lorraine Bakery Group on Product Preference of Donuts produced by the largest European donut companies (2019).