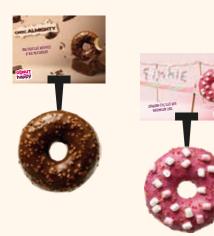

#### **SMALL PRODUCT SIGNS**

**Varenr. 4600207** Small signs with name and destription to stick in the donut. 10x7cm. Incl. spear.

#### HANGERS

Varenr. 4600204 Dobbeltsided cardboard signs hanging from the ceiling. Create visibility over desk or freezer.