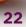

#### WHITE CHOCOLATE BITE

Filled with creamy white chocolate.

BITES

0 25 g 8 60' Æ 4242007: 105 104