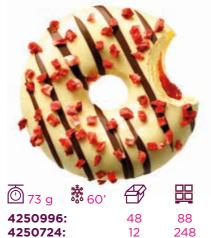

#### **STRAWJELLY JAM**

White chocolate glaze, strawberry jam filling and strawberry pieces.