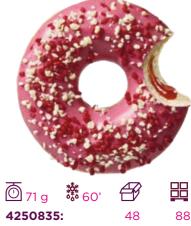

glaze, ruffalo cream and coconut shavings.



**4250725:** 48 88 **4250725:** 12 248

#### CARAMAZING

Milk choco stripes, salted caramel filling and hazelnut crocant.



#### **RASPBERRY BLISS**

Milk chocolate glaze, raspberry jam filling and freezedried raspberry pieces.



#### **STRAWJELLY JAM**

White chocolate glaze, strawberry jam filling and strawberry pieces.





#### **NUTZILLA**

Milk cocoa glaze, hazelnut cream filling and hazelnut crunch.



#### **HOLY CHOC**

Dark cocoa glaze, choco filling and triple white, milk and dark flakes.



#### NAKED NOISETTE DONUT

Naked donut with choco-hazelnut filling.



#### **QUEEN V**

Striped dark choco-style glaze with vanilla-style custard cream filling.



#### **BERRY WHITE**

Strawberry glaze & filling topped with white chocolate.





Naked donut with custard filling.





# LIMITED EDITION DONUTS OUNFILLED OF THE PO MM

CARAMEL DREAM CAKE

Cream and caramel filling with caramel topping.

ON THE WAY



0 76 g 8 60' Ð 4250844: 48 88

WILLAMON TELL Cinnamon sugar coating filled with apple.



**DOLCE TIRAMISU** Cream and speculoos filling with coffee topping.



4250842: 48 88



#### **ICEBERRY**

White glaze with raspberry filling & sprinkles.





#### **FROSTY BRO**

Milk cocoa glaze with brownie cubes and coconut.





KISS ME?

Sink into this white glaze filled with delicious raspberry inside! A raspberry-filled donut covered in twinkling sugary ice crystals.









# THE CONCEPT NAKED

Dress up your donuts and make your own creations. Only the imagination sets limits.

Thaw our plain donuts: Dip - decorate an