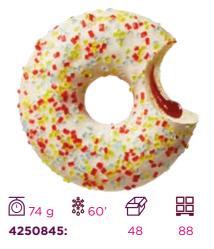

#### **COLOR SPRINKLES**

White glaze and rainbow sprinkles.

| ⊆ 56 g  | 00° 00' |    |    |
|---------|---------|----|----|
| 4250954 | :       | 48 | 88 |
|         |         |    |    |