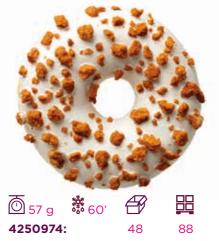

BITES                  |
| POS MATERIALE          |
| INGREDIENTS DONUTS     |
| INGREDIENTS BITES      |
|                        |

| side | 6  |
|------|----|
| side | 10 |
| side | 12 |
| side | 18 |
| side | 20 |
| side | 24 |
| side | 28 |
| side | 30 |

# **DONUTS UNFILLED**



#### **AL CHOCO LOCO**

Belgian milk chocolate and unhulled almond pieces.



4250973: 48

#### **PINKIE**

Strawberry-style glaze with marshmallow cubes.



#### **CHOC ALMIGHTY**

Dark cocoa glaze with pieces of real milk chocolate.



4250720: 12

#### **COLOR SPRINKLES**

White glaze and rainbow sprinkles.



| ⊆ 56 g  | 00° 00' |    |    |
|---------|---------|----|----|
| 4250954 | :       | 48 | 88 |
|         |         |    |    |

#### **SPECTACULOUS**

White glaze with crushed speculoos biscuits.



**FUNFETTI** Strawberry-style glazing and white chocolate vermicelli.



UNFILLED - 90 mm

#### **BANANA DARK SPRINKLES**

Banana-style glaze with choco vermicelli topping.



4250953: 48 88

#### **CRUSHED CANDY DARK**

Choco glaze and crushed candy bits.



#### **PLAIN DONUT**







Dark chocolate stripes and nutty crocant.



#### **CRUSHED CANDY WHITE**

White glaze and crushed candy bits.



#### GOLDENFRY

Golden-fried dough sprinkled with sugar.



# **DONUTS UNFILLED**



#### ZEBRA



#### WHITE DARK SPRINKLES

ON REQUEST

White glaze and choco vermicelli topping.



| 🔘 <u>56 g</u> | ééé 60' | £1 |    |
|---------------|---------|----|----|
| 4250955:      |         | 48 | 88 |









# IT'S NOT ALL BLACK & WHITE, GUYS.





#### **THE BELGIYUM**

Real Belgian chocolate gla