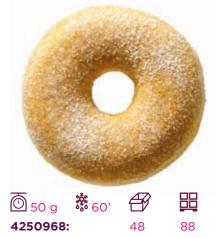

HTY**

Dark cocoa glaze with pieces of real milk chocolate.



4250720: 12

#### **COLOR SPRINKLES**

White glaze and rainbow sprinkles.



| ⊆ 56 g  | 00° 00' |    |    |
|---------|---------|----|----|
| 4250954 | :       | 48 | 88 |
|         |         |    |    |

#### **SPECTACULOUS**

White glaze with crushed speculoos biscuits.



**FUNFETTI** Strawberry-style glazing and white chocolate vermicelli.



UNFILLED - 90 mm

#### **BANANA DARK SPRINKLES**

Banana-style glaze with choco vermicelli topping.



4250953: 48 88

#### **CRUSHED CANDY DARK**

Choco glaze and crushed candy bits.



#### **PLAIN DONUT**







Dark chocolate stripes and nutty crocant.



#### **CRUSHED CANDY WHITE**

White glaze and crushed candy bits.



#### GOLDENFRY

Golden-fried dough sprinkled with sugar.



# **DONUTS UNFILLED**



#### ZEBRA



#### WHITE DARK SPRINKLES

ON REQUEST

White glaze and choco vermicelli topping.



| 🔘 <u>56 g</u> | ééé 60' | £1 |    |
|---------------|---------|----|----|
| 4250955:      |         | 48 | 88 |









# IT'S NOT ALL BLACK & WHITE, GUYS.





#### **THE BELGIYUM**

Real Belgian chocolate glaze, chocolate filling and marzipan crunch.



4250997:48884250723:12248

#### **MUCHO PISTACHIO**

Striped pistachio-style glaze, filling and pistachio crocant.



#### **RUFFALLO CREAM**

White chocolate glaze, ruffalo cream and coconut shavings.



**4250725:** 48 88 **4250725:** 12 248

#### CARAMAZING

Milk choco stripes, salted caramel filling and hazelnut crocant.



#### **RASPBERRY BLISS**

Milk chocolate glaze, raspberry jam filling and freezedried