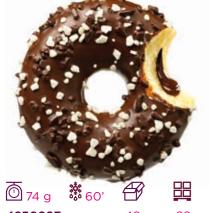

#### **CHOC ALMIGHTY**

Dark cocoa glaze with pieces of real milk chocolate.

4250720: 12