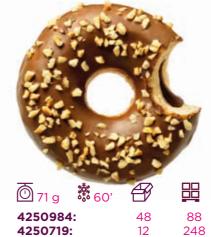

#### **NUTZILLA**

Milk cocoa glaze, hazelnut cream filling and hazelnut crunch.