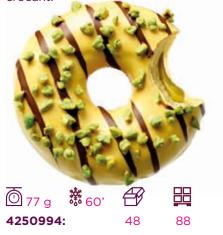

#### **MUCHO PISTACHIO**

Striped pistachio-style glaze, filling and pistachio crocant.