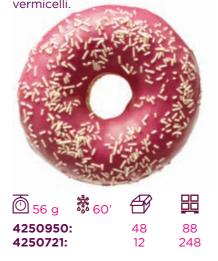

#### **SPECTACULOUS**

White glaze with crushed speculoos biscuits.

**FUNFETTI** Strawberry-style glazing and white chocolate vermicelli.

UNFILLED - 90 mm