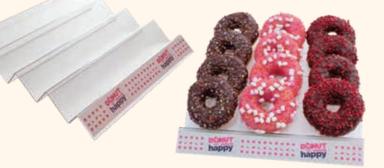

#### BOXES

4600226 Box for 4 pcs. donuts with clear window. Perfect for sale over counter. 100 pcs./crt.

4600234 Box for 6 pcs. donuts with clear window. Perfect for sale over counter. 100 pcs./crt.

#### **TO-GO PAPERBACK**

Varenr. 4600227 Paperback for 2 pcs. donuts. 1000 pcs./crt.