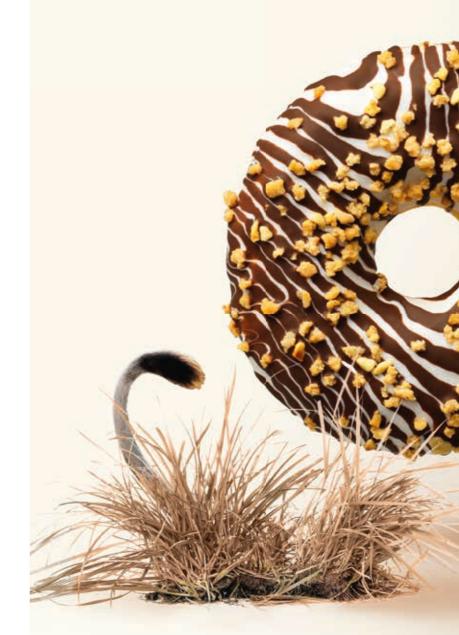

|         |    |    |

#### **SPECTACULOUS**

White glaze with crushed speculoos biscuits.



**FUNFETTI** Strawberry-style glazing and white chocolate vermicelli.



UNFILLED - 90 mm

#### **BANANA DARK SPRINKLES**

Banana-style glaze with choco vermicelli topping.



4250953: 48 88

#### **CRUSHED CANDY DARK**

Choco glaze and crushed candy bits.



#### **PLAIN DONUT**







Dark chocolate stripes and nutty crocant.



#### **CRUSHED CANDY WHITE**

White glaze and crushed candy bits.



#### GOLDENFRY

Golden-fried dough sprinkled with sugar.



# **DONUTS UNFILLED**



#### ZEBRA



#### WHITE DARK SPRINKLES

ON REQUEST

White glaze and choco vermicelli topping.



| 🔘 <u>56 g</u> | ééé 60' | £1 |    |
|---------------|---------|----|----|
| 4250955:      |         | 48 | 88 |









# IT'S NOT ALL BLACK & WHITE, GUYS.





#### **THE BELGIYUM**

Real Belgian chocolate glaze, chocolate filling and marzipan crunch.



4250997:48884250723:12248

#### **MUCHO PISTACHIO**

Striped pistachio-style glaze, filling and pistachio crocant.



#### **RUFFALLO CREAM**

White chocolate glaze, ruffalo cream and coconut shavings.



**4250725:** 48 88 **4250725:** 12 248

#### CARAMAZING

Milk choco stripes, salted caramel filling and hazelnut crocant.



#### **RASPBERRY BLISS**

Milk chocolate glaze, raspberry jam filling and freezedried raspberry pieces.



#### **STRAWJELLY JAM**

White chocolate glaze, strawberry jam filling and strawberry pieces.





#### **NUTZILLA**

Milk cocoa glaze, hazelnut cream filling and hazelnut crunch.



#### **HOLY CHOC**

Dark cocoa glaze,