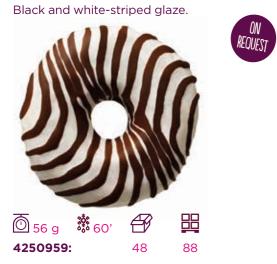

#### ZEBRA

#### WHITE DARK SPRINKLES

ON REQUEST

White glaze and choco vermicelli topping.

| 🔘 <u>56 g</u> | ééé 60' | £1 |    |
|---------------|---------|----|----|
| 4250955:      |         | 48 | 88 |