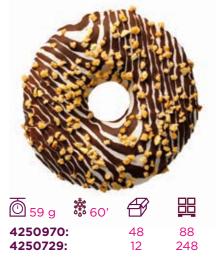

#### **AL CHOCO LOCO**

Belgian milk chocolate and unhulled almond pieces.

4250973: 48