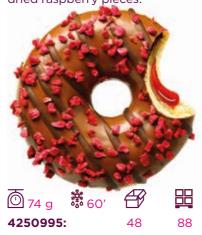

#### **RASPBERRY BLISS**

Milk chocolate glaze, raspberry jam filling and freezedried raspberry pieces.