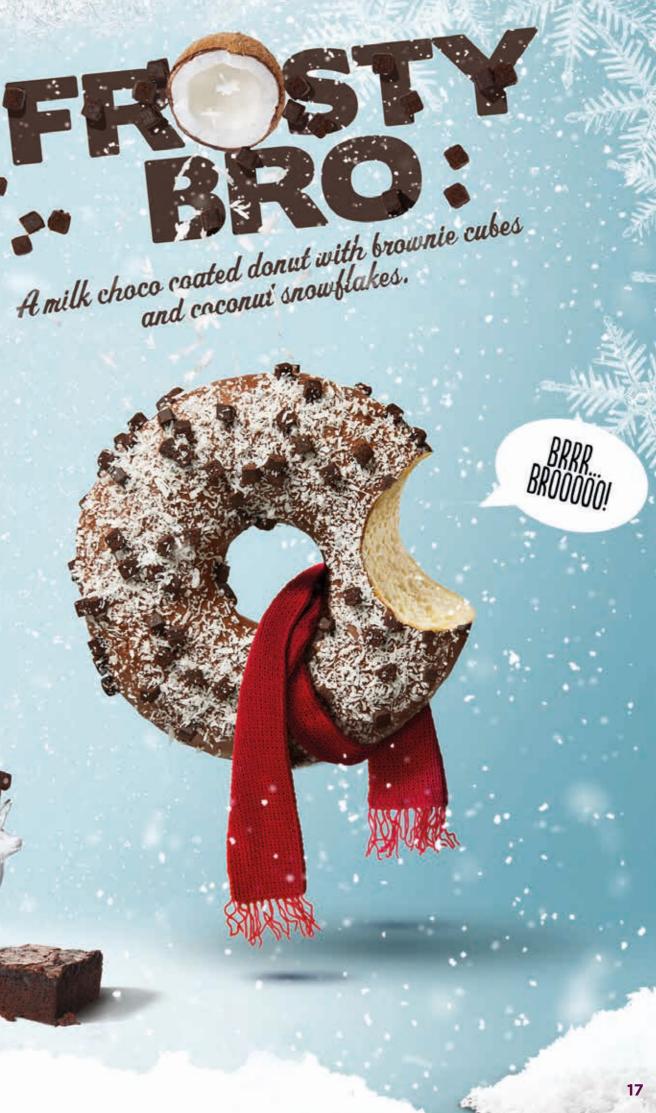

#### **FROSTY BRO**

Milk cocoa glaze with brownie cubes and coconut.

KISS ME?

Sink into this white glaze filled with delicious raspberry inside! A raspberry-filled donut covered in twinkling sugary ice crystals.