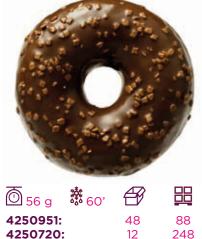

#### **CHOC ALMIGHTY**

Dark cocoa glaze with pieces of real milk chocolate.

4250720: 12