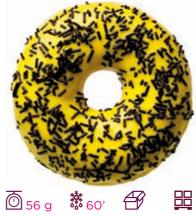

#### **COLOR SPRINKLES**

White glaze and rainbow sprinkles.

| ⊆ 56 g  | 00° 00' |    |    |
|---------|---------|----|----|
| 4250954 | :       | 48 | 88 |
|         |         |    |    |