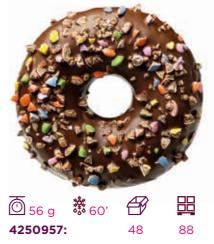

# **DONUTS UNFILLED**



#### **AL CHOCO LOCO**

Belgian milk chocolate and unhulled almond pieces.



4250973: 48

#### **PINKIE**

Strawberry-style glaze with marshmallow cubes.



#### **CHOC ALMIGHTY**

Dark cocoa glaze with pieces of real milk chocolate.



4250720: 12

#### **COLOR SPRINKLES**

White glaze and rainbow sprinkles.



| ⊆ 56 g  | 00° 00' |    |    |
|---------|---------|----|----|
| 4250954 | :       | 48 | 88 |
|         |         |    |    |

#### **SPECTACULOUS**

White glaze with crushed speculoos biscuits.



**FUNFETTI** Strawberry-style glazing and white chocolate vermicelli.



UNFILLED - 90 mm

#### **BANANA DARK SPRINKLES**

Banana-style glaze with choco vermicelli topping.



4250953: 48 88

#### **CRUSHED CANDY DARK**

Choco glaze and crushed candy bits.



#### **PLAIN DONUT**







Dark chocolate stripes and nutty crocant.



#### **CRUSHED CANDY WHITE**

White glaze and crushed candy bits.



#### GOLDENFRY

Golden-fried dough sprinkled with sugar.



# **DONUTS UNFILLED**



#### ZEBRA



#### WHITE DARK SPRINKLES

ON REQUEST

White glaze and choco vermicelli topping.



| 🔘 <u>56 g</u> | ééé 60' | £1 |    |
|---------------|---------|----|----|
| 4250955:      |         | 48 | 88 |









# IT'S NOT ALL BLACK & WHITE, GUYS.





#### **THE BELGIYUM**

Real Belgian chocolate glaze, chocolate filling and marzipan crunch.



4250997:48884250723:12248

#### **MUCHO PISTACHIO**

Striped pistachio-style glaze, filling and pistachio crocant.



#### **RUFFALLO CREAM**

White chocolate glaze, ruffalo cream and coconut shavings.



**4250725