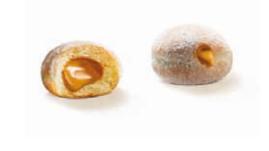

#### CARAMAZING

Milk choco stripes, salted caramel filling and hazelnut crocant.

# LIMITED EDITION DONUTS OUNFILLED OF THE PO MM

CARAMEL DREAM CAKE

Cream and caramel filling with caramel topping.

ON THE WAY

0 76 g 8 60' Ð 4250844: 48 88

WILLAMON TELL Cinnamon sugar coating filled with apple.