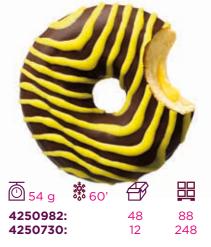

#### ZEBRA

#### WHITE DARK SPRINKLES

ON REQUEST

White glaze and choco vermicelli topping.

| 🔘 <u>56 g</u> | ééé 60' | £1 |    |
|---------------|---------|----|----|
| 4250955:      |         | 48 | 88 |