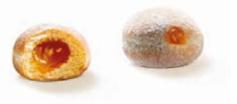

#### **RASPBERRY BLISS**

Milk chocolate glaze, raspberry jam filling and freezedried raspberry pieces.

#### **STRAWJELLY JAM**

White chocolate glaze, strawberry jam filling and strawberry pieces.