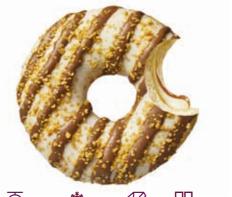

**DOLCE TIRAMISU** Cream and speculoos filling with coffee topping.

4250842: 48 88