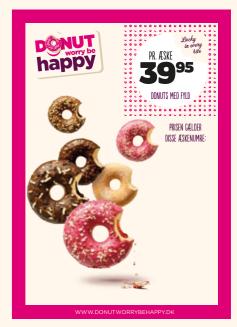

elves in desk. Stacking donuts without ruining the glaze. Presents the donuts more visible for customers.





4600234 Box for 6 pcs. donuts with clear window. Perfect for sale over counter. 100 pcs./crt.



## **POS MATERIALE**

#### **TO-GO PAPERBACK**

Varenr. 4600227 Paperback for 2 pcs. donuts. 1000 pcs./crt.



#### HANGERS

Varenr. 4600204 Dobbeltsided cardboard signs hanging from the ceiling. Create visibility over desk or freezer.



#### **POSTERS**

Posters with assortment, branding and prices. Formats: A4, A3, A1, 50x70, 70x100



#### **SMALL PRODUCT SIGNS**

**Varenr. 4600207** Small signs with name and destription to stick in the donut. 10x7cm. Incl. spear.



#### **FLOOR STICKERS**

18.30

**Varenr. 4600203** Floor stickers which helps your customers find the donuts.







Varenr. 4600210



#### Varenr. 4600211

|                       |