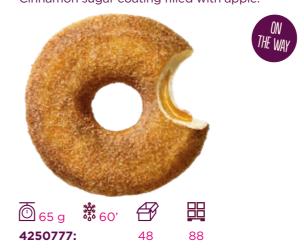

# LIMITED EDITION DONUTS OUNFILLED OF THE PO MM

CARAMEL DREAM CAKE

Cream and caramel filling with caramel topping.

ON THE WAY

0 76 g 8 60' Ð 4250844: 48 88

WILLAMON TELL Cinnamon sugar coating filled with apple.