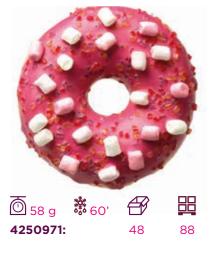

Donut Worry Be Happy.

Source: Consumer research conducted by Ipsos on behalf of La Lorraine Bakery Group on Product Preference of Donuts produced by the largest European donut companies (2019).



# THE (W)HOLE FAMILY

| DONUTS Unfilled        |
|------------------------|
| DONUTS Filled          |
| LIMITED EDITION DONUTS |
| NAKED DONUTS           |
| BITES                  |
| POS MATERIALE          |
| INGREDIENTS DONUTS     |
| INGREDIENTS BITES      |
|                        |

| side | 6  |
|------|----|
| side | 10 |
| side | 12 |
| side | 18 |
| side | 20 |
| side | 24 |
| side | 28 |
| side | 30 |

# **DONUTS UNFILLED**



#### **AL CHOCO LOCO**

Belgian milk chocolate and unhulled almond pieces.



4250973: 48

#### **PINKIE**

Strawberry-style glaze with marshmallow cubes.



#### **CHOC ALMIGHTY**

Dark cocoa glaze with pieces of real milk chocolate.



4250720: 12

#### **COLOR SPRINKLES**

White glaze and rainbow sprinkles.



| ⊆ 56 g  | 00° 00' |    |    |
|---------|---------|----|----|
| 4250954 | :       | 48 | 88 |
|         |         |    |    |

#### **SPECTACULOUS**

White glaze with crushed speculoos biscuits.



**FUNFETTI** Strawberry-style glazing and white chocolate vermicelli.



UNFILLED - 90 mm

#### **BANANA DARK SPRINKLES**

Banana-style glaze with choco vermicelli topping.



4250953: 48 88

#### **CRUSHED CANDY DARK**

Choco glaze and crushed candy bits.



#### **PLAIN DONUT**







Dark chocolate stripes and nutty crocant.



#### **CRUSHED CANDY WHITE**

White glaze and crushed candy bits.



#### GOLDENFRY

Golden-fried dough spri