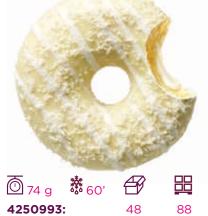

#### **COLOR SPRINKLES**

White glaze and rainbow sprinkles.

| ⊆ 56 g  | 00° 00' |    |    |
|---------|---------|----|----|
| 4250954 | :       | 48 | 88 |
|         |         |    |    |